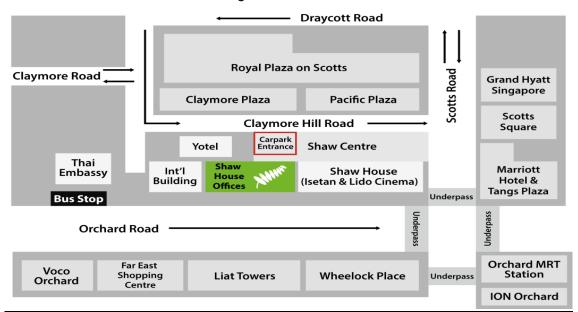

## BY TAXI

- Alight at Shaw Centre along Claymore Hill Road
- Proceed to Shaw Centre Car Park Lift Lobby
- Take lift to Level 8
- Cross the car park and follow the signs to AsiaMedic's rear entrance

# BY BUS (Bus No. 7, 36, 77, 105, 106, 111, 123, 132, 174, 174e, 502, 502A, NR8)

- Alight at bus stop in front of Thai Embassy along Orchard Road
- Proceed to Shaw House Office Lift Lobby (Before Isetan entrance)
- Take lift to Level 8
- Follow the signs to AsiaMedic's rear entrance

# BY CAR

- Enter Shaw Centre Car Park along Claymore Hill Road
- Proceed to Car Park Level 8

### **BY MRT**

- Alight at Orchard MRT Station
- Exit from the gantry facing ION
- Turn right and proceed to underpass to Wheelock Place
- Take underpass from Wheelock Place to Shaw Centre
- · Take escalator up to Shaw Centre and proceed to Shaw House Office Lift Lobby (To the left of Isetan entrance)